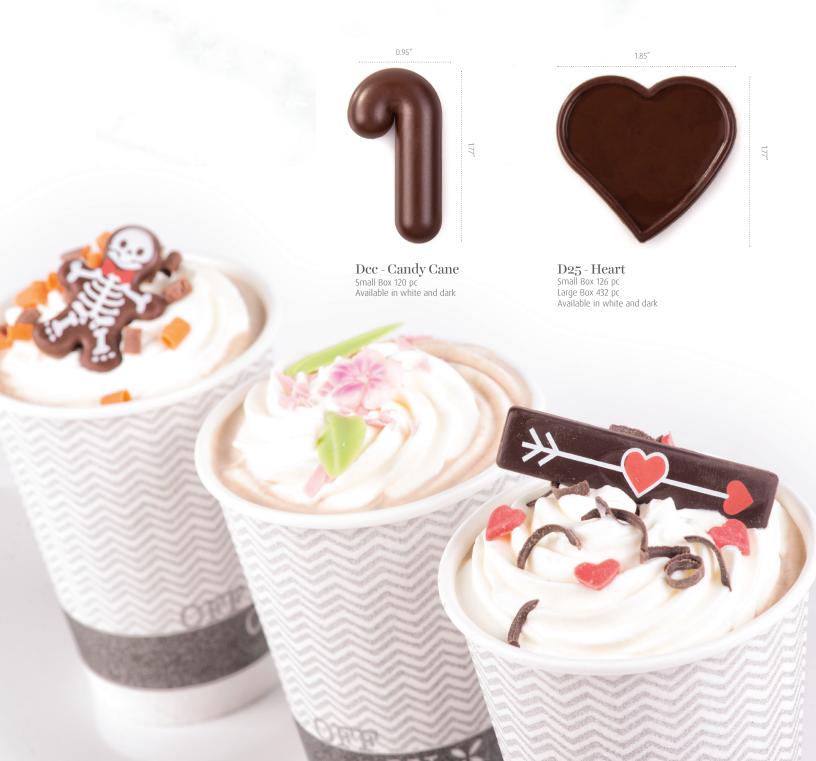

#### Ease with fits

An affordable way to limit waste, lower inventory and reduce SKUs by having all product in one convenient box. Kits includes your choice of printed chocolate piece and curls.

Candy cane kit 61557 · 120 cups

Candy cane white (120 pcs) Curls duo red/white (±1.21 lbs)