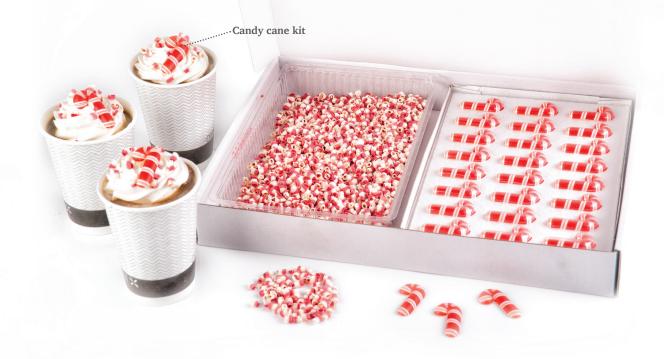

#### Ease with fits

An affordable way to limit waste, lower inventory and reduce SKUs by having all product in one convenient box. Kits includes your choice of printed chocolate piece and curls.

Candy cane kit 61557 · 120 cups

Candy cane white (120 pcs) Curls duo red/white (±1.21 lbs)