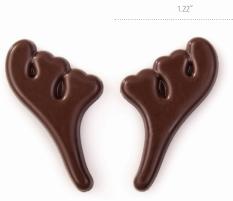

Dantler - Antlers Small Box 196 pc Available in white and dark

Contact your local sales representative for more information about how Dobla products can help to profitably grow your beverage sales. For more inspiration please visit our social media or website.