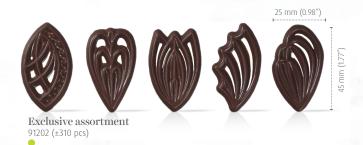

## Traditional favorites

A classic treat is always on the menu. Adding a touch of chocolate toppings and decorations creates even more delight.

Spaghetti dark 96333 (5.5 lbs)

Puccini assortment 91266 (±295 pcs)