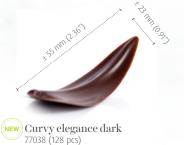

# Sprinkle in chocolate

An effortless and efficient way to add instant glamour and excitement to your beverage program. Toppings come in curls, flakes, spaghetti and more!

Curls marbled 96389 (12lbs)

Curls mega dark 91136 (5.5 lbs)

Curls marbled 96389 (12lbs)