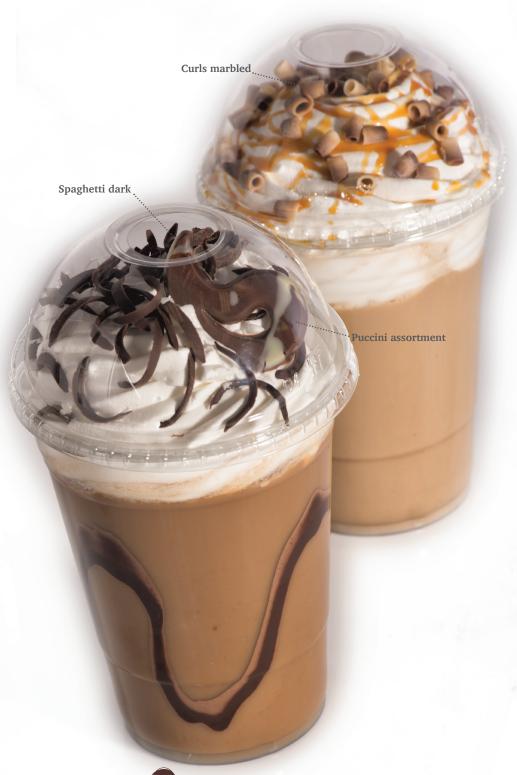

# Sprinkle in chocolate

An effortless and efficient way to add instant glamour and excitement to your beverage program. Toppings come in curls, flakes, spaghetti and more!

Curls marbled 96389 (12lbs)

Curls mega dark 91136 (5.5 lbs)

## Traditional favorites

A classic treat is always on the menu. Adding a touch of chocolate toppings and decorations creates even more delight.

Spaghetti dark 96333 (5.5 lbs)

Puccini assortment 91266 (±295 pcs)

Curls marbled 96389 (12lbs)