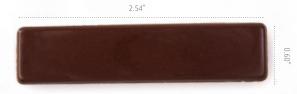

D1 - Circle Small Box 315 pc Large Box 1080 pc Available in white and dark

1.00

 $\begin{array}{c} D65x15 - Rectangle \\ \text{Small Box 196 pc} \\ \text{Large Box 672 pc} \\ \text{Available in white and dark} \end{array}$ 