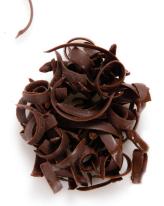

# Sprinkle in chocolate

An effortless and efficient way to add instant glamour and excitement to your beverage program. Toppings come in curls, flakes, spaghetti and more!

Curls marbled 96389 (12lbs)

Curls mega dark 91136 (5.5 lbs)