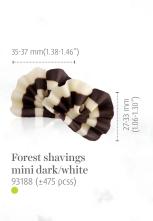

# Sprinkle in chocolate

An effortless and efficient way to add instant glamour and excitement to your beverage program. Toppings come in curls, flakes, spaghetti and more!

Curls marbled 96389 (12lbs)

Curls mega dark 91136 (5.5 lbs)

Curls marbled 96389 (12lbs)