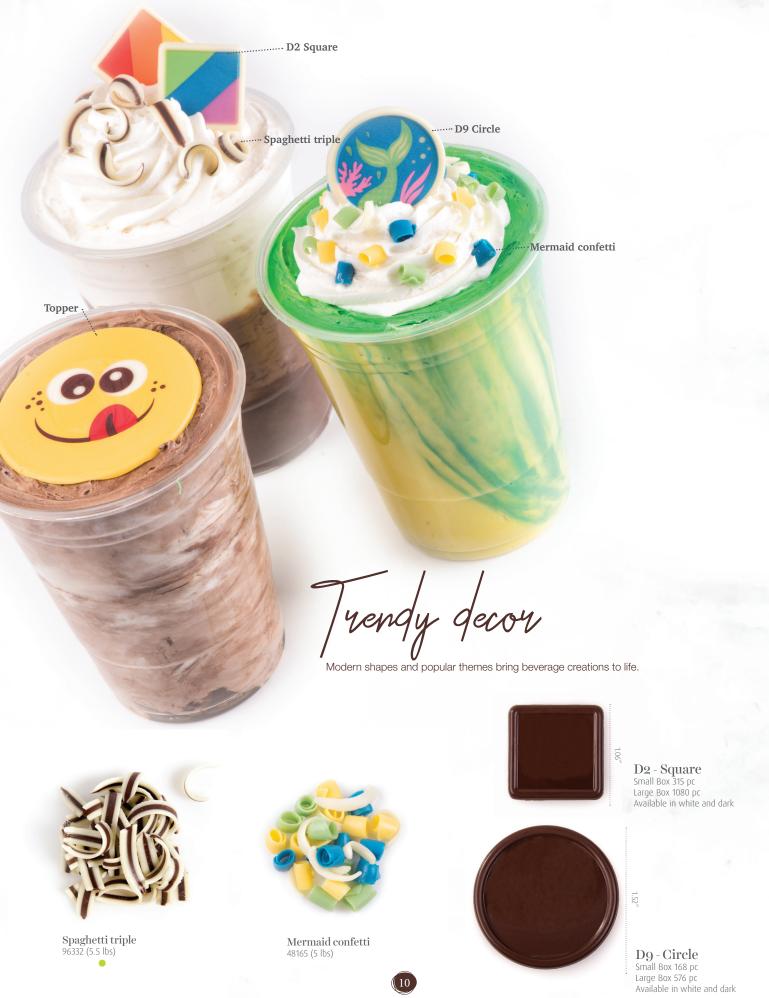

### Add some color

Our products bring color and excitement that add festive fun to your beverages.

Shavings flat dark 96304 (5.5 lbs)

D9 - Circle Small Box 168 pc Large Box 576 pc Available in white and dark