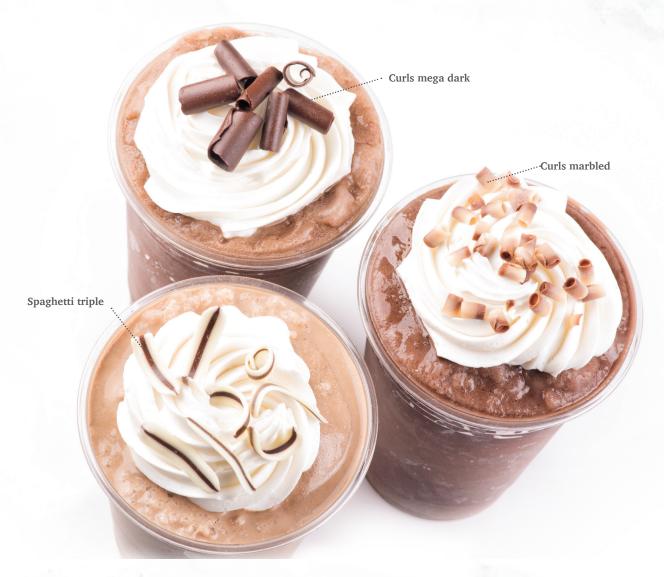

# Sprinkle in chocolate

An effortless and efficient way to add instant glamour and excitement to your beverage program. Toppings come in curls, flakes, spaghetti and more!

Curls marbled 96389 (12lbs)

Curls mega dark 91136 (5.5 lbs)

## Traditional favorites

A classic treat is always on the menu. Adding a touch of chocolate toppings and decorations creates even more delight.

Spaghetti dark 96333 (5.5 lbs)

Puccini assortment 91266 (±295 pcs)

Curls marbled 96389 (12lbs)