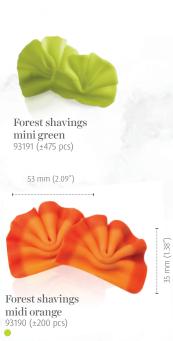

### Add some color

Our products bring color and excitement that add festive fun to your beverages.

Shavings flat dark 96304 (5.5 lbs)

D9 - Circle Small Box 168 pc Large Box 576 pc Available in white and dark