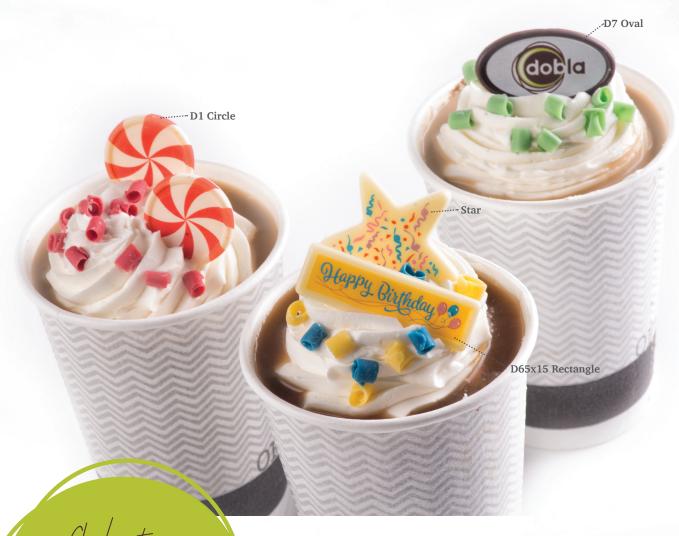

Check out our

Printed Chocolate flyer

to see all of our custom

printed pieces!

D7 - Oval Small Box 210 pc Large Box 720 pc Available in white and dark

DStar - Star Small Box 168 pc Large Box 576 pc Available in white and dark

D1 - Circle Small Box 315 pc Large Box 1080 pc Available in white and dark

1.00

 $\begin{array}{c} D65x15 - Rectangle \\ \text{Small Box 196 pc} \\ \text{Large Box 672 pc} \\ \text{Available in white and dark} \end{array}$ 