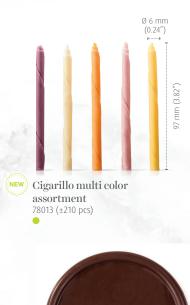

## Special customization

Create custom printed decorations for your company to inspire imagination and add uniqueness to the every day.

Crispies mix 96364 (5.5 lbs)

D19 - Square Small Box 280 pc Large Box 960 pc Available in white and dark