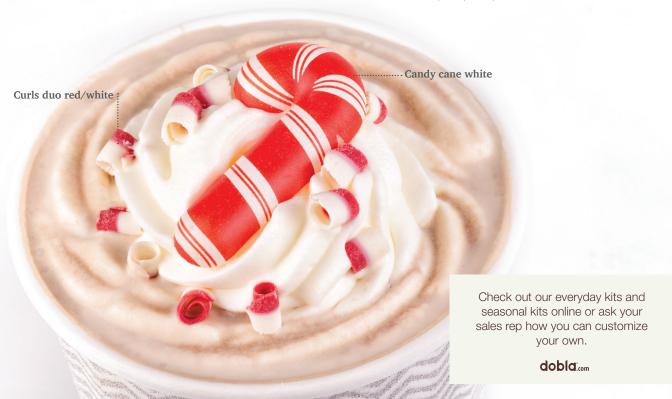

#### Ease with fits

An affordable way to limit waste, lower inventory and reduce SKUs by having all product in one convenient box. Kits includes your choice of printed chocolate piece and curls.

Candy cane kit 61557 · 120 cups

Candy cane white (120 pcs) Curls duo red/white (±1.21 lbs)