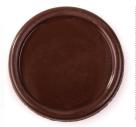

### Add some color

Our products bring color and excitement that add festive fun to your beverages.

Shavings flat dark 96304 (5.5 lbs)

D9 - Circle Small Box 168 pc Large Box 576 pc Available in white and dark

D1 - Circle Small Box 315 pc Large Box 1080 pc Available in white and dark

1.00

 $\begin{array}{c} D65x15 - Rectangle \\ \text{Small Box 196 pc} \\ \text{Large Box 672 pc} \\ \text{Available in white and dark} \end{array}$ 