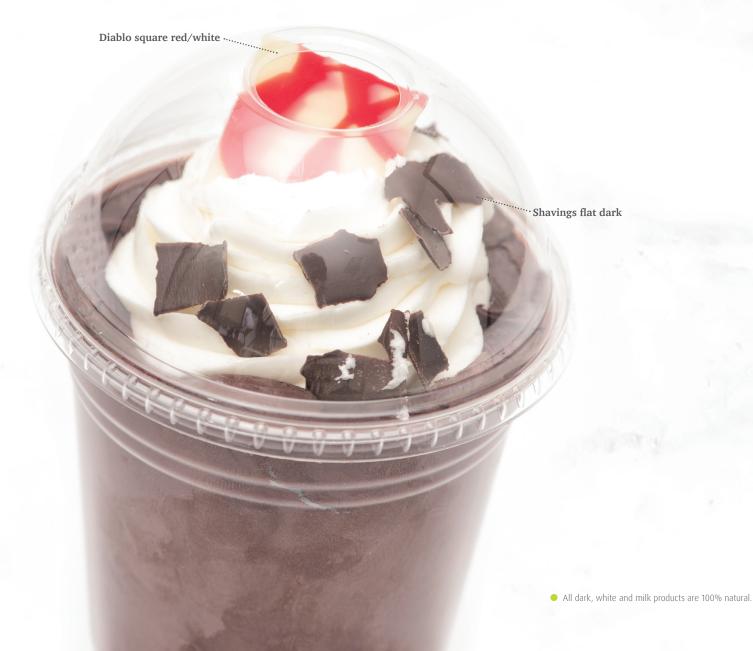

### Add some color

Our products bring color and excitement that add festive fun to your beverages.

Shavings flat dark 96304 (5.5 lbs)

D9 - Circle Small Box 168 pc Large Box 576 pc Available in white and dark