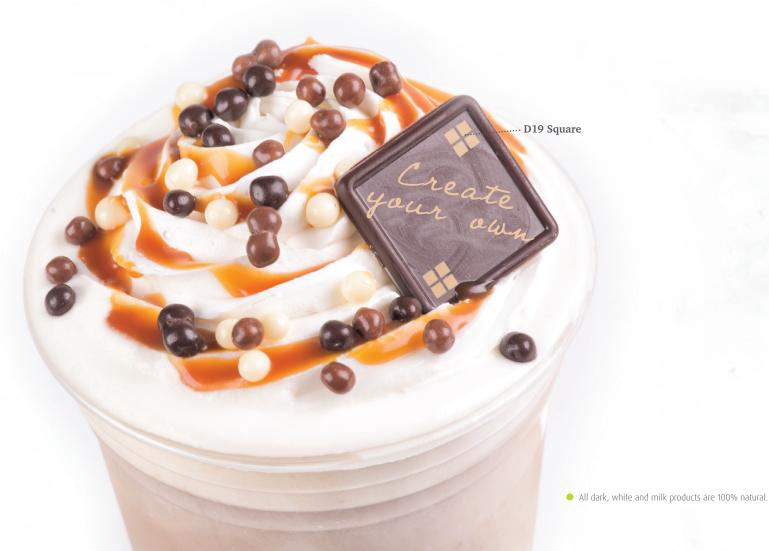

## Special customization

Create custom printed decorations for your company to inspire imagination and add uniqueness to the every day.

Crispies mix 96364 (5.5 lbs)

D19 - Square Small Box 280 pc Large Box 960 pc Available in white and dark