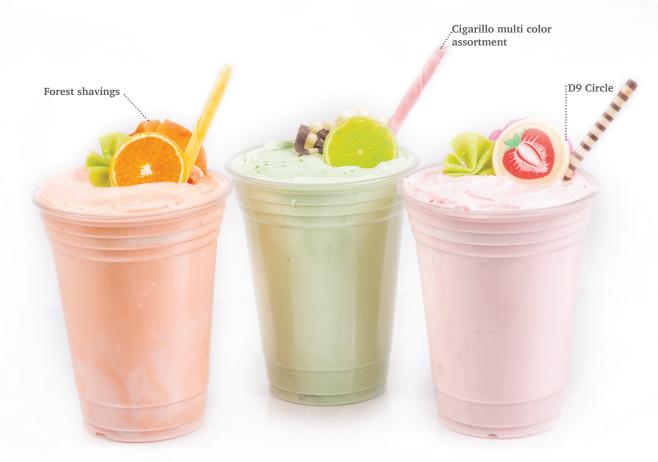

# Sprinkle in chocolate

An effortless and efficient way to add instant glamour and excitement to your beverage program. Toppings come in curls, flakes, spaghetti and more!

Curls marbled 96389 (12lbs)

Curls mega dark 91136 (5.5 lbs)

## Traditional favorites

A classic treat is always on the menu. Adding a touch of chocolate toppings and decorations creates even more delight.

Spaghetti dark 96333 (5.5 lbs)

Puccini assortment 91266 (±295 pcs)

Curls marbled 96389 (12lbs)