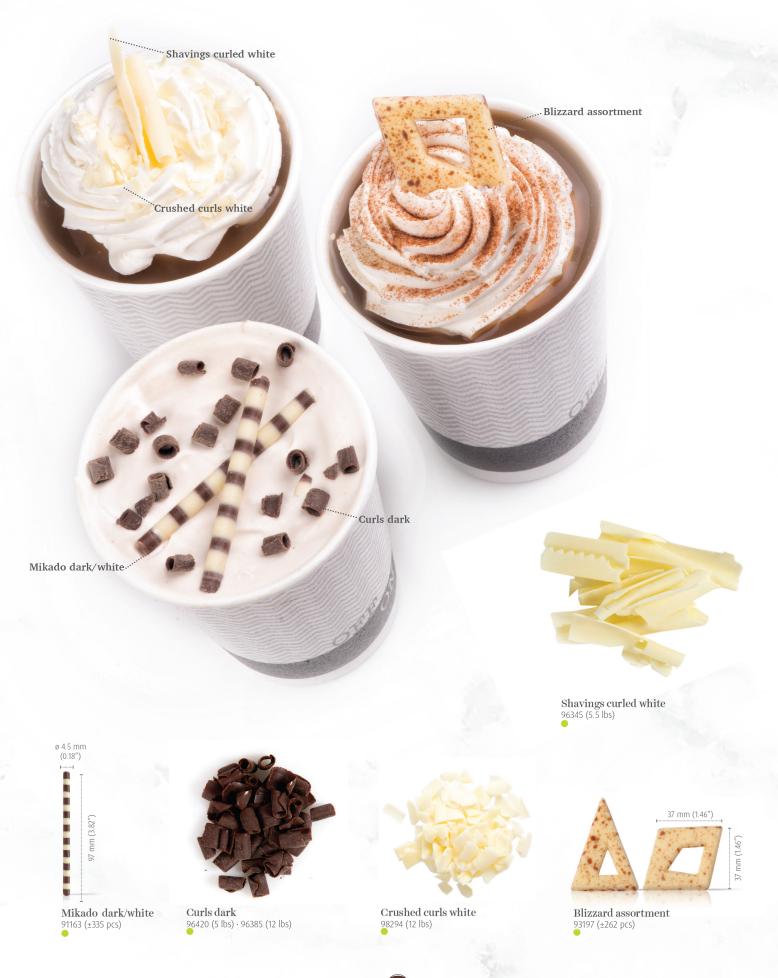

### Add some color

Our products bring color and excitement that add festive fun to your beverages.

Shavings flat dark 96304 (5.5 lbs)

D9 - Circle Small Box 168 pc Large Box 576 pc Available in white and dark

## Special customization

Create custom printed decorations for your company to inspire imagination and add uniqueness to the every day.

Crispies mix 96364 (5.5 lbs)

D19 - Square Small Box 280 pc Large Box 960 pc Available in white and dark