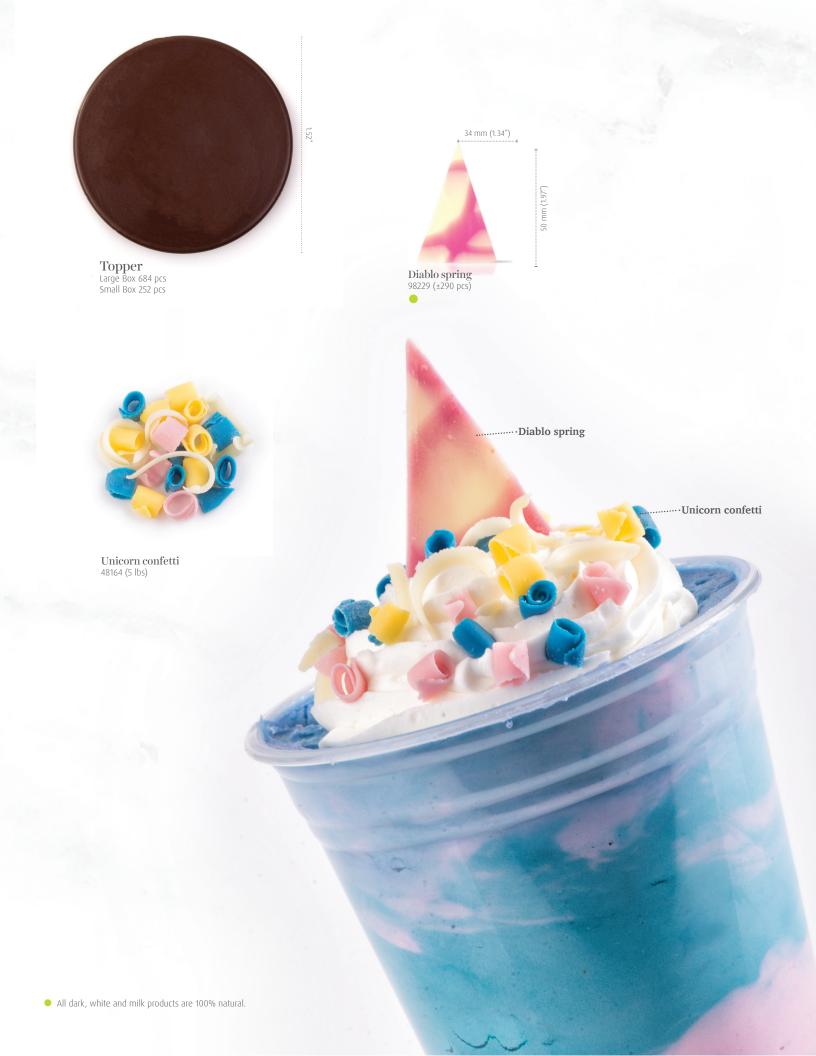

### Add some color

Our products bring color and excitement that add festive fun to your beverages.

Shavings flat dark 96304 (5.5 lbs)

D9 - Circle Small Box 168 pc Large Box 576 pc Available in white and dark