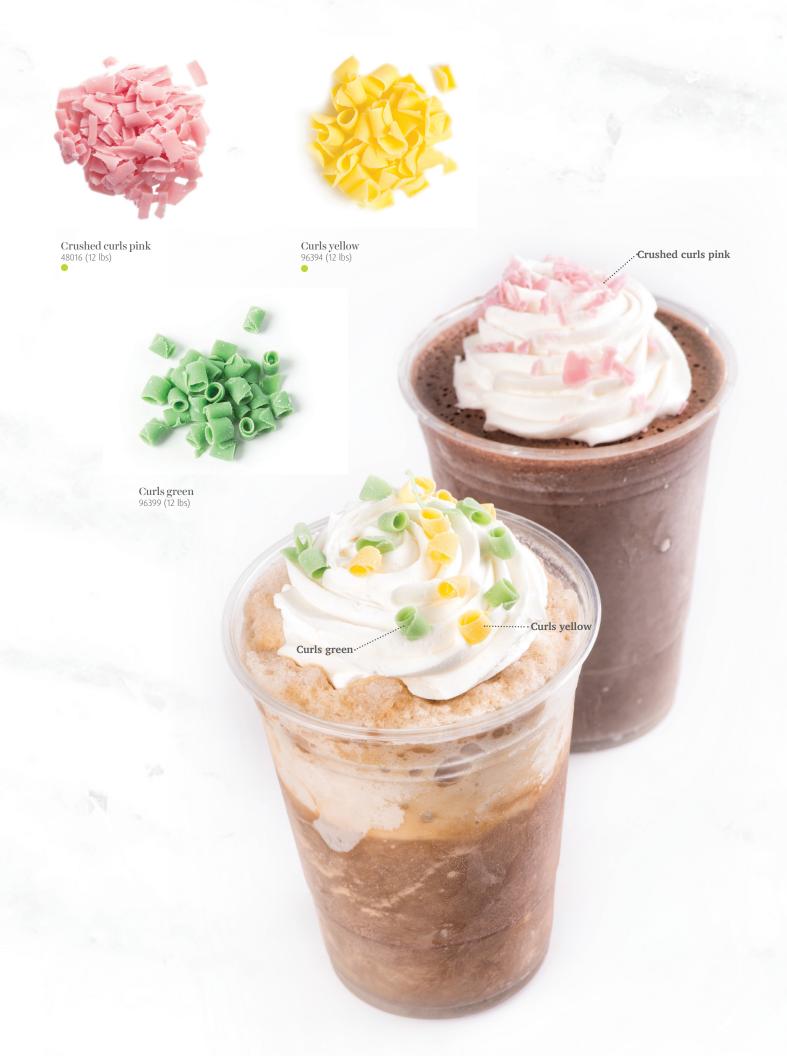

Candy cane white (120 pcs) Curls duo red/white (±1.21 lbs)

# Sprinkle in chocolate

An effortless and efficient way to add instant glamour and excitement to your beverage program. Toppings come in curls, flakes, spaghetti and more!

Curls marbled 96389 (12lbs)

Curls mega dark 91136 (5.5 lbs)