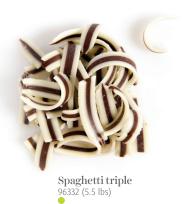

## Traditional favorites

A classic treat is always on the menu. Adding a touch of chocolate toppings and decorations creates even more delight.

Spaghetti dark 96333 (5.5 lbs)

Puccini assortment 91266 (±295 pcs)